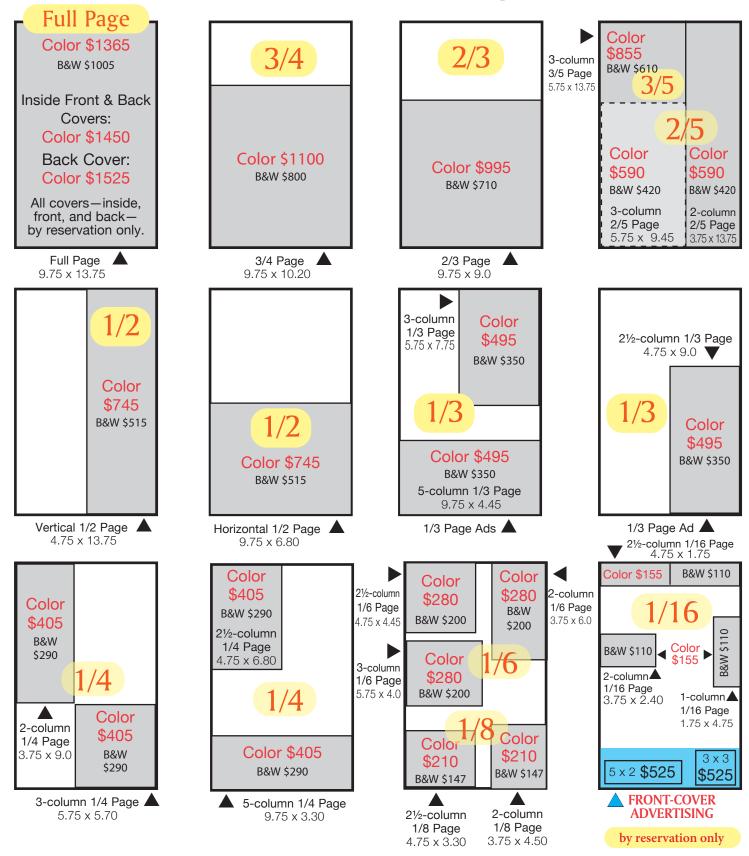

### **2025 DISPLAY AD SIZES & RATES**

These prices are in effect through the January 2026 issue.

#### STANDARD AD DIMENSIONS

Any ad not fitting these standard dimensions shown below will be charged at the rate of \$22 per column inch (b&w) or \$32 per column inch (color). NOTE: Prices shown below are the basic cost (before discount). 10% discount for prepayment or payment within ten days of receipt of invoice.

#### **Column Widths**

| 1 column 1 <sup>3</sup> / <sub>4</sub> "  |                                           |
|-------------------------------------------|-------------------------------------------|
| 2 columns                                 | 4 columns 7 <sup>3</sup> / <sub>4</sub> " |
| 3 columns 5 <sup>3</sup> / <sub>4</sub> " | 5 columns                                 |

#### Color prices shown in red.